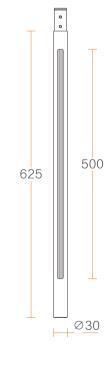

## Magnetic DIY led flood lamp-track splicing

Item No.: KLM-LDD30GD/L625

Size: 030\*L625mm Single control 6063 Aluminum
Color:Red/Orange/Yellow/Green/SkyBlue/
PurpleBlue/Black/White
IP Rate: IP 20

Magentic Mounted