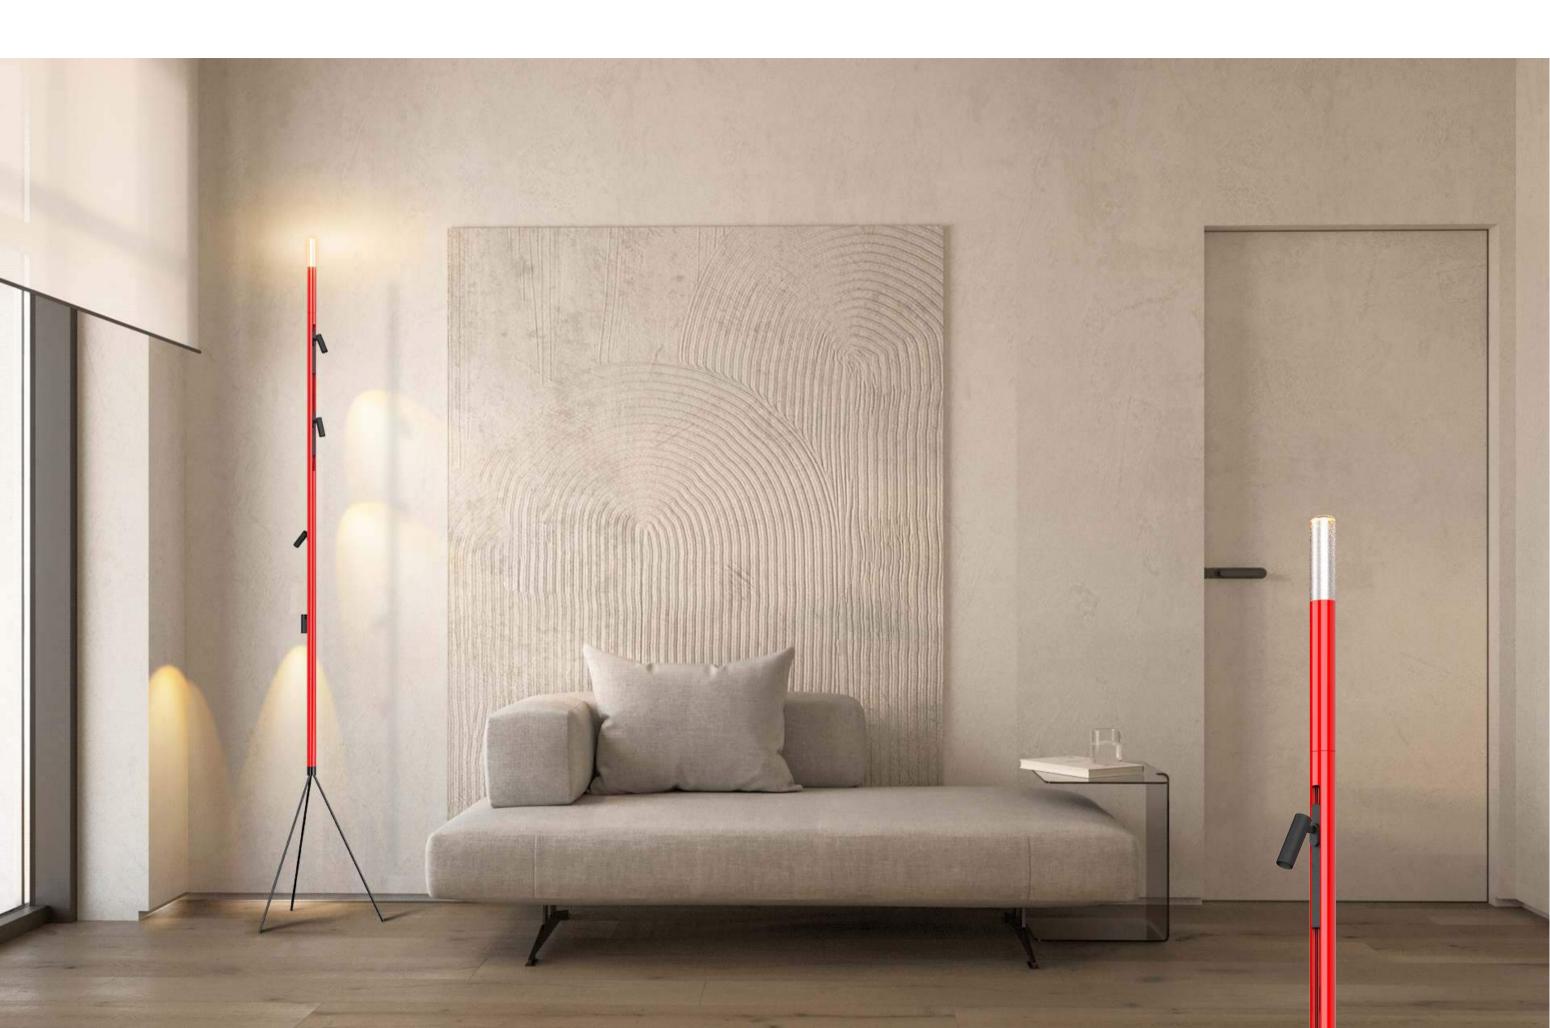

#### Top illuminated splicing rod

Item no.: KLM-LDD30GY/L150/5W

Size: ⊘30\*L150mm Voltage: DC12V Power: 5W

CCT: 2700K/3000/4000K/RGB

6063 Aluminum

Color: Red/Orange/Yellow/Green/Sky

Blue/Purple Blue/Black/White

IP rate: IP20 Magnetic mounted

#### Base

Item no.: KLM-LDD30DY/L330

Size: Ø30\*L300mm battery capacity: 2580ma Input Voltage: DC12V 6063 Aluminum

Color: Red/Orange/Yellow/Green/Sky

Blue/Purple Blue/Black/White

IP rate: IP20
Magnetic mounted

\*\* There is a built-in battery on the Base, which can turn on the light even when the power is off. The battery life depends on the lamps installed on the floor lamp; the built-in sensor switch can turn on the light when you touch the Base; we use a magnetic connector for the charging head to make the product more stable. Stylish and more fun.

A variety of lamp body colors, 0 formaldehyde baking varnish process, colorful and eye-catching magnetic suction combination splicing, no tools required:

Magnetic rails can be added between the lamp bodies at will, and the length of the rails can also be customized according to your requirements;