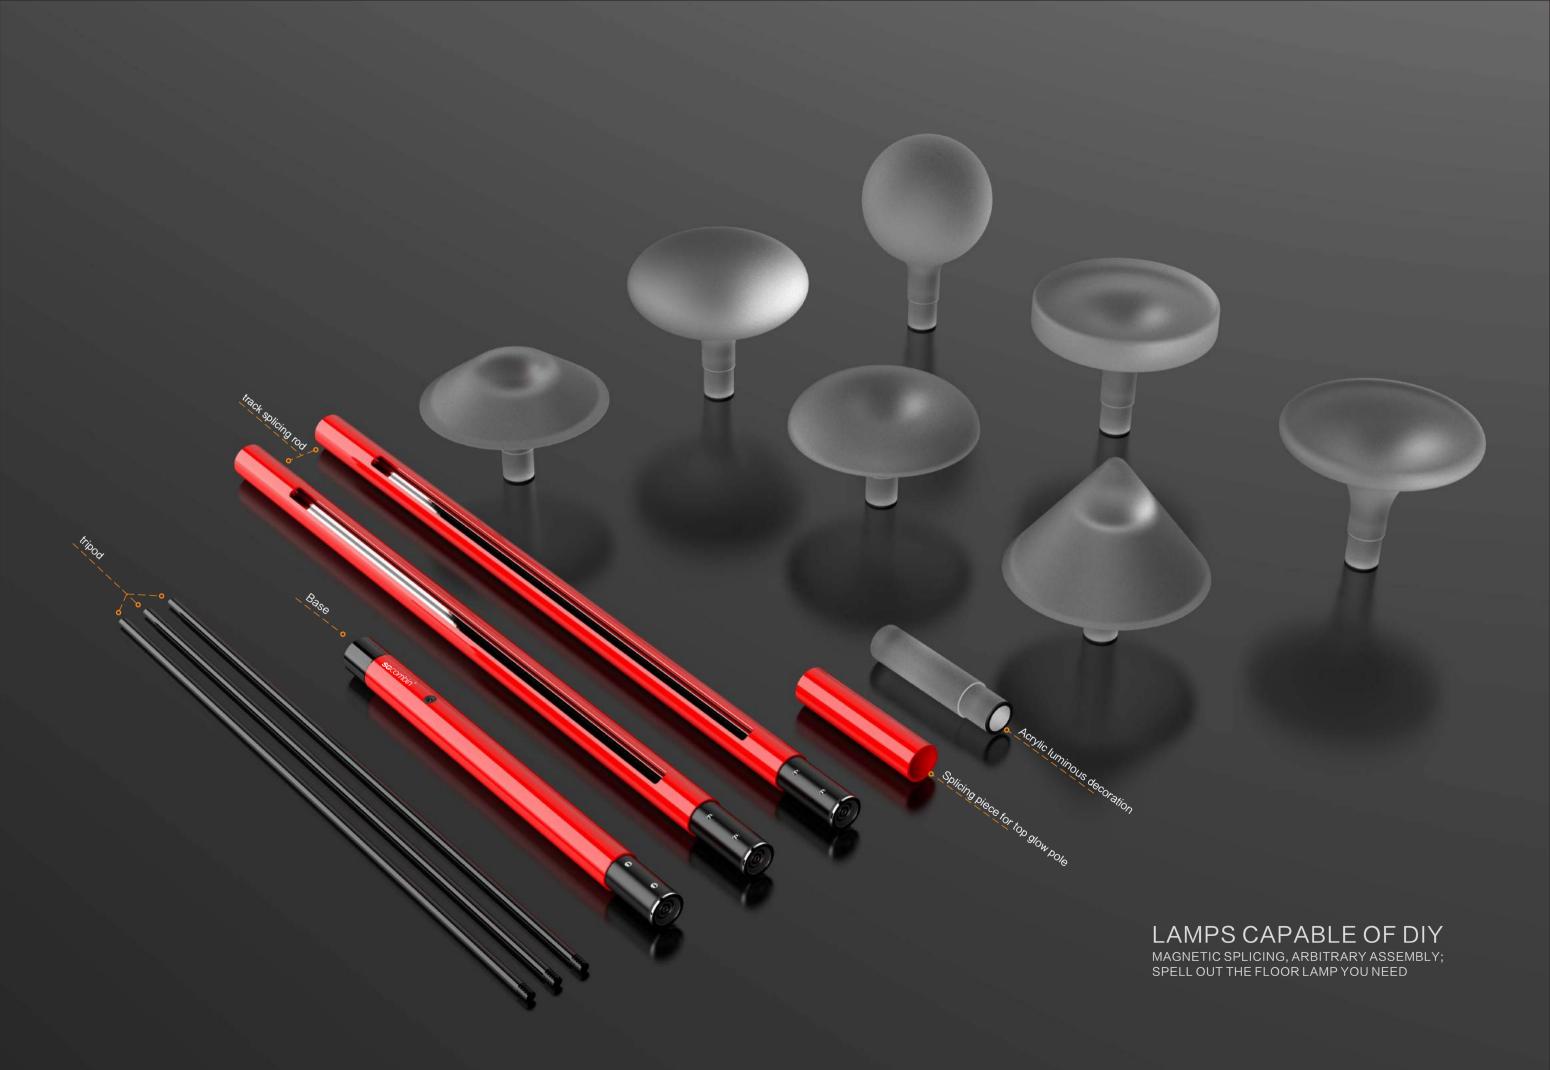

#### Top illuminated splicing rod

Item no.: KLM-LDD30GY/L150/5W

Size: ⊘30\*L150mm Voltage: DC12V Power: 5W

CCT: 2700K/3000/4000K/RGB

6063 Aluminum

Color: Red/Orange/Yellow/Green/Sky

Blue/Purple Blue/Black/White

IP rate: IP20 Magnetic mounted

#### Base

Item no.: KLM-LDD30DY/L330

Size: Ø30\*L300mm battery capacity: 2580ma Input Voltage: DC12V 6063 Aluminum

Color: Red/Orange/Yellow/Green/Sky

Blue/Purple Blue/Black/White

IP rate: IP20
Magnetic mounted

\*\* There is a built-in battery on the Base, which can turn on the light even when the power is off. The battery life depends on the lamps installed on the floor lamp; the built-in sensor switch can turn on the light when you touch the Base; we use a magnetic connector for the charging head to make the product more stable. Stylish and more fun.

## Magnetic DIY led flood lamp-track splicing

Item No.: KLM-LDD30GD/L625

Size: 030\*L625mm Single control 6063 Aluminum
Color:Red/Orange/Yellow/Green/SkyBlue/
PurpleBlue/Black/White
IP Rate: IP 20

Magentic Mounted

## Magnetic lamps

Other lenght track bar need to customized