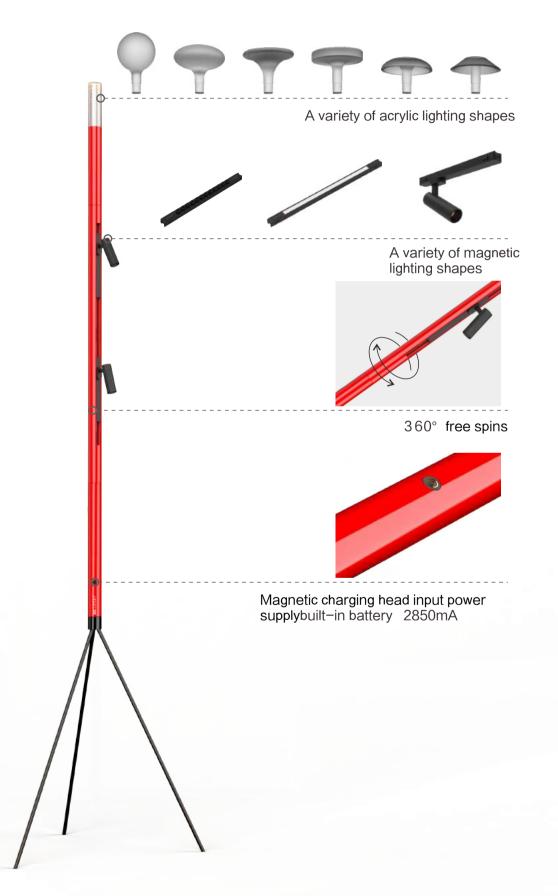

## Magnetic DIY led flood lamp

A variety of acrylic luminous decoration shapes are optional, and can alsobe customized according to your requirements. Your own shape acrylic;

The surface of acrylic can be polished to show different unique spots;

A variety of lamp body colors, 0 formaldehyde baking varnish process, colorful and eye-catching magnetic suction combination splicing, no tools required:

Magnetic rails can be added between the lamp bodies at will, and the length of the rails can also be customized according to your requirements;

DC12V low-voltage Voltage input The track on the lamp body can replacethe magnetic lamp at will;

It can be seen from the above real pictures that the light spots produced by acrylic Frosted are soft and scattered, different The facula of the shape is almost unchanged, and it can be considered that the facula of the frosted surface is not affected by the appearance; The light spot on the bright surface will be able to illuminate a unique light spot due to the change of the shape. The main influence on the shape of the light spot is the top shape of the acrylic; come and customize your own light spots.