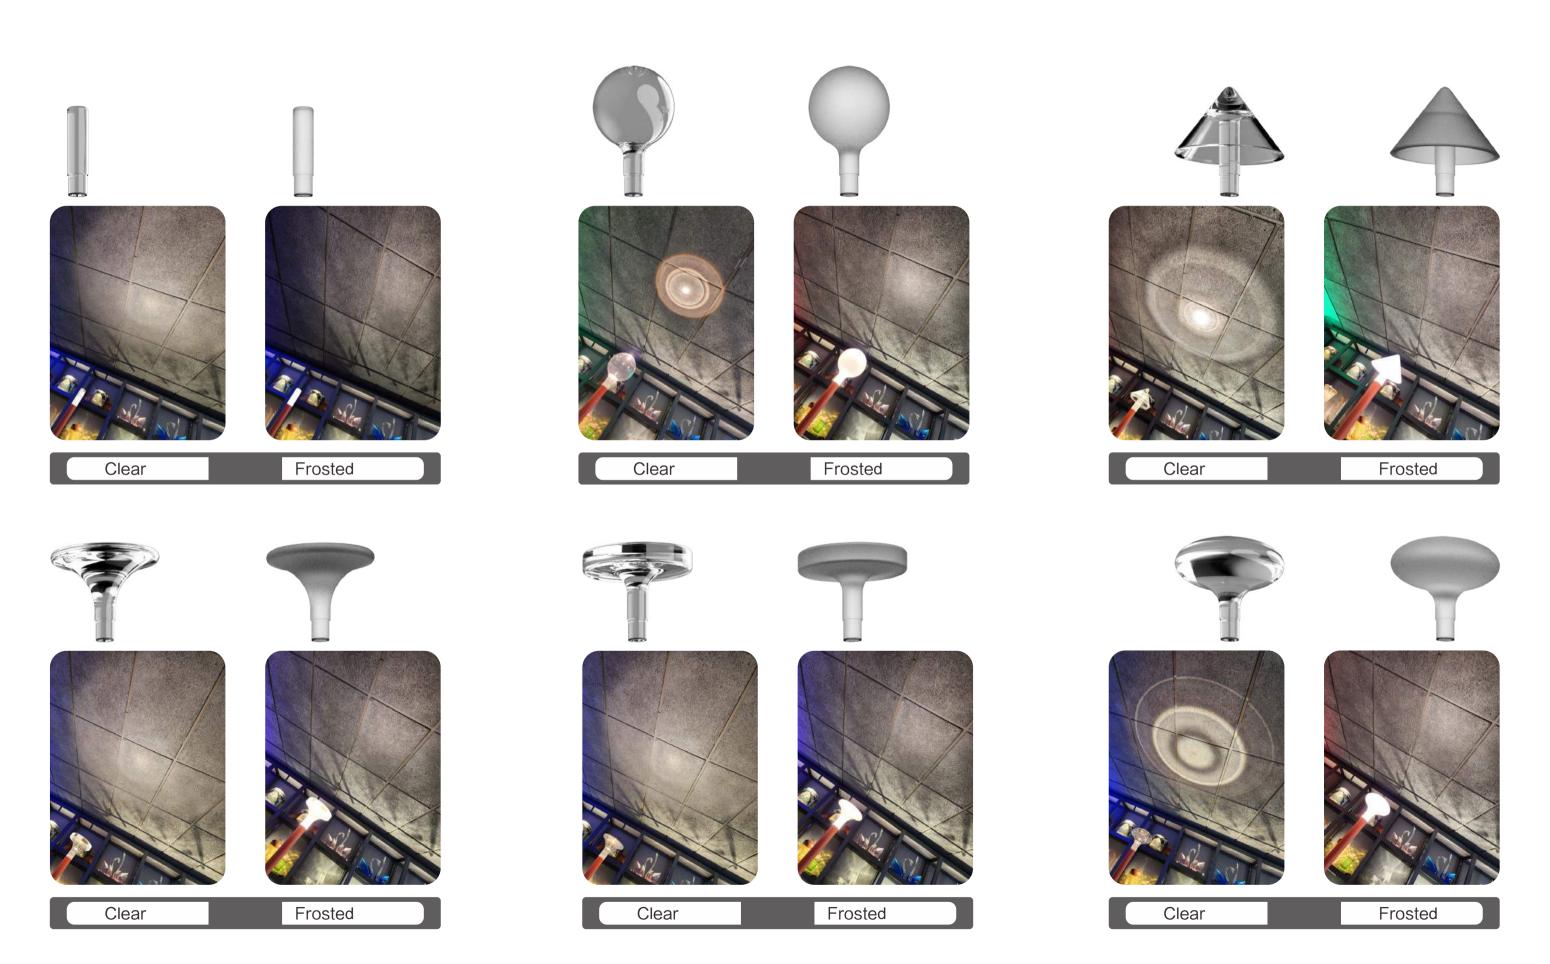

## Magnetic DIY led flood lamp

A variety of acrylic luminous decoration shapes are optional, and can alsobe customized according to your requirements. Your own shape acrylic;

The surface of acrylic can be polished to show different unique spots;

A variety of lamp body colors, 0 formaldehyde baking varnish process, colorful and eye-catching magnetic suction combination splicing, no tools required:

Magnetic rails can be added between the lamp bodies at will, and the length of the rails can also be customized according to your requirements;

DC12V low-voltage Voltage input The track on the lamp body can replacethe magnetic lamp at will;

It can be seen from the above real pictures that the light spots produced by acrylic Frosted are soft and scattered, different The facula of the shape is almost unchanged, and it can be considered that the facula of the frosted surface is not affected by the appearance; The light spot on the bright surface will be able to illuminate a unique light spot due to the change of the shape. The main influence on the shape of the light spot is the top shape of the acrylic; come and customize your own light spots.