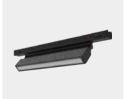

#### Top illuminated splicing rod

Item no.: KLM-LDD30GY/L150/5W

Size: ⊘30\*L150mm Voltage: DC12V Power: 5W

CCT: 2700K/3000/4000K/RGB

6063 Aluminum

Color: Red/Orange/Yellow/Green/Sky

Blue/Purple Blue/Black/White

IP rate: IP20 Magnetic mounted