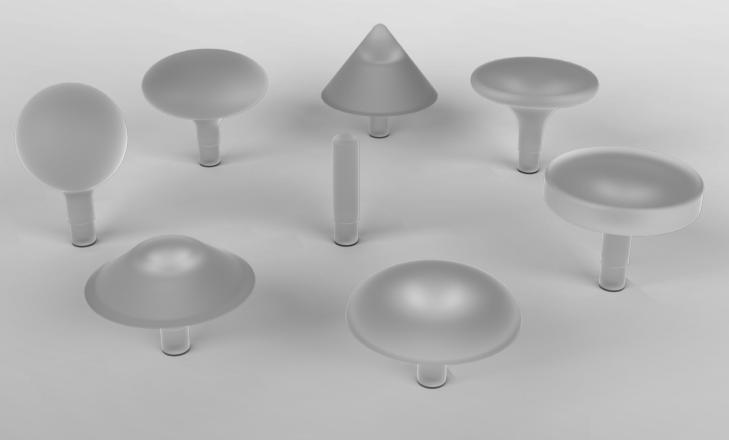

## Magnetic DIY led flood lamp

A variety of acrylic luminous decoration shapes are optional, and can alsobe customized according to your requirements. Your own shape acrylic;

The surface of acrylic can be polished to show different unique spots;

DC12V low-voltage Voltage input The track on the lamp body can replacethe magnetic lamp at will;

It can be seen from the above real pictures that the light spots produced by acrylic Frosted are soft and scattered, different The facula of the shape is almost unchanged, and it can be considered that the facula of the frosted surface is not affected by the appearance; The light spot on the bright surface will be able to illuminate a unique light spot due to the change of the shape. The main influence on the shape of the light spot is the top shape of the acrylic; come and customize your own light spots.