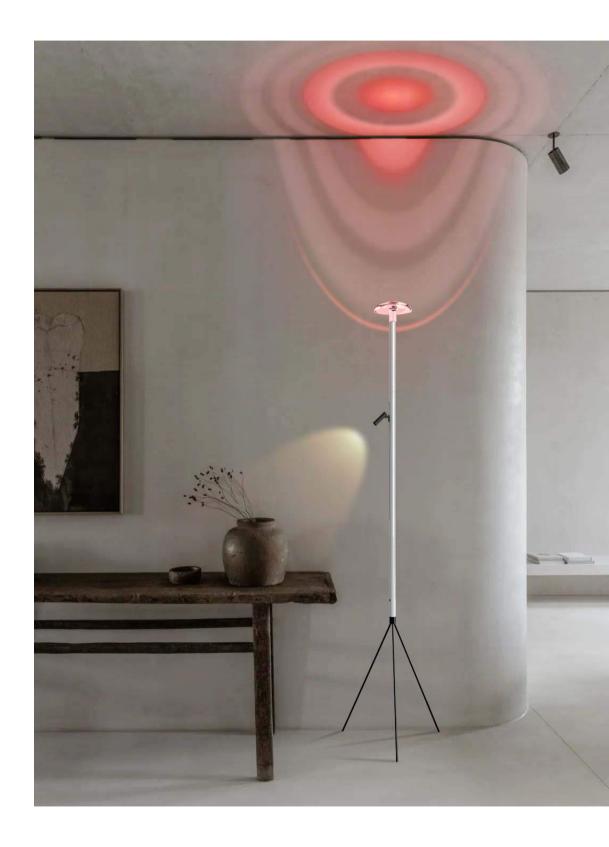

#### Top illuminated splicing rod

Item no.: KLM-LDD30GY/L150/5W

Size: ⊘30\*L150mm Voltage: DC12V Power: 5W

CCT: 2700K/3000/4000K/RGB

6063 Aluminum

Color: Red/Orange/Yellow/Green/Sky

Blue/Purple Blue/Black/White

IP rate: IP20 Magnetic mounted

#### Base

Item no.: KLM-LDD30DY/L330

Size: Ø30\*L300mm battery capacity: 2580ma Input Voltage: DC12V 6063 Aluminum

Color: Red/Orange/Yellow/Green/Sky

Blue/Purple Blue/Black/White

IP rate: IP20
Magnetic mounted

\*\* There is a built-in battery on the Base, which can turn on the light even when the power is off. The battery life depends on the lamps installed on the floor lamp; the built-in sensor switch can turn on the light when you touch the Base; we use a magnetic connector for the charging head to make the product more stable. Stylish and more fun.