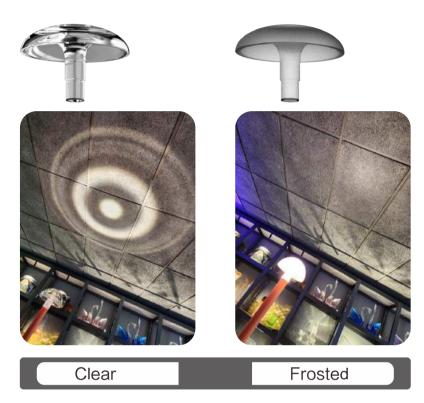

DC12V low-voltage Voltage input The track on the lamp body can replacethe magnetic lamp at will;

It can be seen from the above real pictures that the light spots produced by acrylic Frosted are soft and scattered, different The facula of the shape is almost unchanged, and it can be considered that the facula of the frosted surface is not affected by the appearance; The light spot on the bright surface will be able to illuminate a unique light spot due to the change of the shape. The main influence on the shape of the light spot is the top shape of the acrylic; come and customize your own light spots.