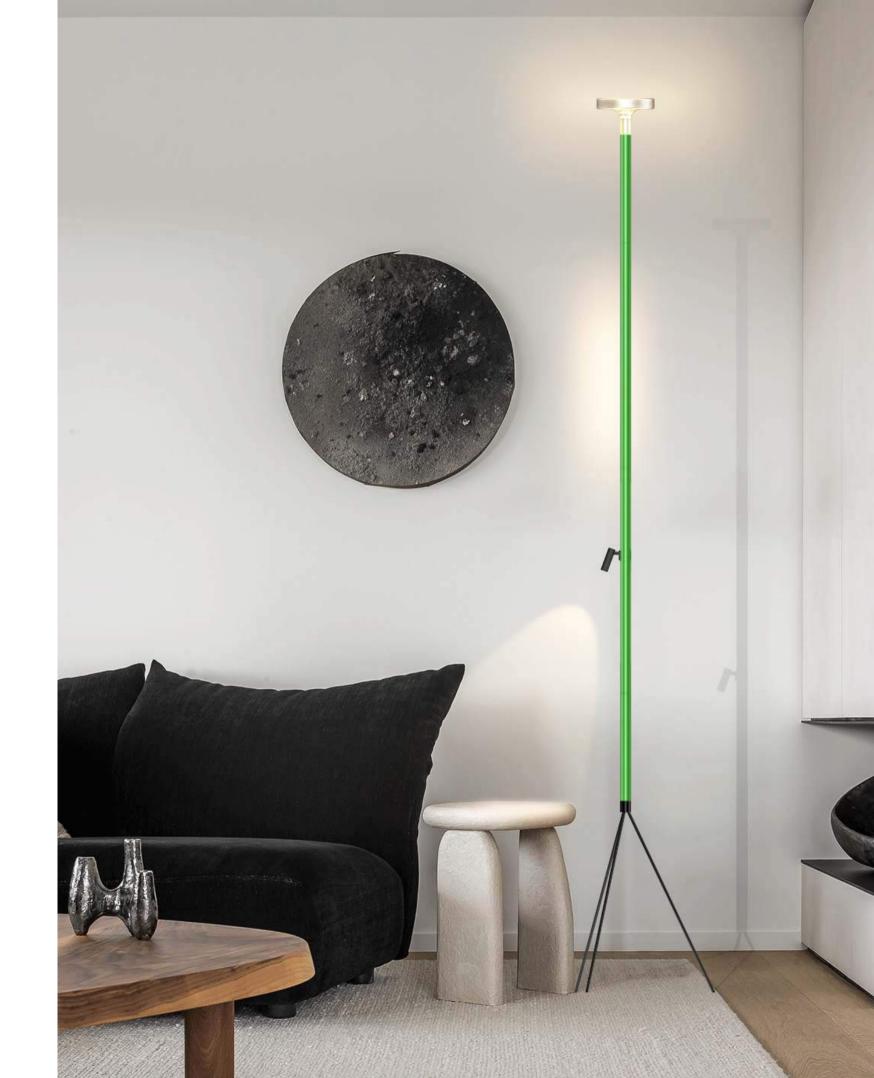

#### Top illuminated splicing rod

Item no.: KLM-LDD30GY/L150/5W

Size: ⊘30\*L150mm Voltage: DC12V Power: 5W

CCT: 2700K/3000/4000K/RGB

6063 Aluminum

Color: Red/Orange/Yellow/Green/Sky

Blue/Purple Blue/Black/White

IP rate: IP20 Magnetic mounted

#### Base

Item no.: KLM-LDD30DY/L330

Size: Ø30\*L300mm battery capacity: 2580ma Input Voltage: DC12V 6063 Aluminum

Color: Red/Orange/Yellow/Green/Sky

Blue/Purple Blue/Black/White

IP rate: IP20
Magnetic mounted

\*\* There is a built-in battery on the Base, which can turn on the light even when the power is off. The battery life depends on the lamps installed on the floor lamp; the built-in sensor switch can turn on the light when you touch the Base; we use a magnetic connector for the charging head to make the product more stable. Stylish and more fun.

## Magnetic DIY led flood lamp-track splicing

Item No.: KLM-LDD30GD/L625

Size: 030\*L625mm Single control 6063 Aluminum
Color:Red/Orange/Yellow/Green/SkyBlue/
PurpleBlue/Black/White
IP Rate: IP 20

Magentic Mounted

## Magnetic lamps

Other lenght track bar need to customized