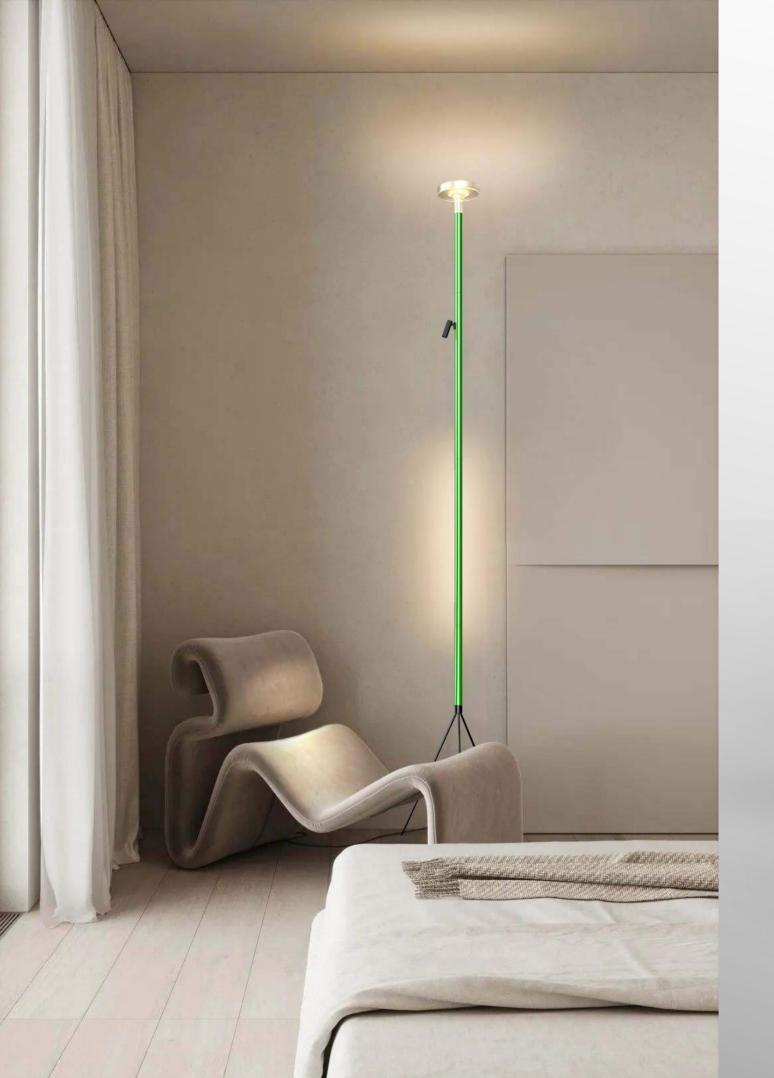

\*\* There is a built-in battery on the Base, which can turn on the light even when the power is off. The battery life depends on the lamps installed on the floor lamp; the built-in sensor switch can turn on the light when you touch the Base; we use a magnetic connector for the charging head to make the product more stable. Stylish and more fun.

A variety of lamp body colors, 0 formaldehyde baking varnish process, colorful and eye-catching magnetic suction combination splicing, no tools required:

Magnetic rails can be added between the lamp bodies at will, and the length of the rails can also be customized according to your requirements;

DC12V low-voltage Voltage input The track on the lamp body can replacethe magnetic lamp at will;

It can be seen from the above real pictures that the light spots produced by acrylic Frosted are soft and scattered, different The facula of the shape is almost unchanged, and it can be considered that the facula of the frosted surface is not affected by the appearance; The light spot on the bright surface will be able to illuminate a unique light spot due to the change of the shape. The main influence on the shape of the light spot is the top shape of the acrylic; come and customize your own light spots.