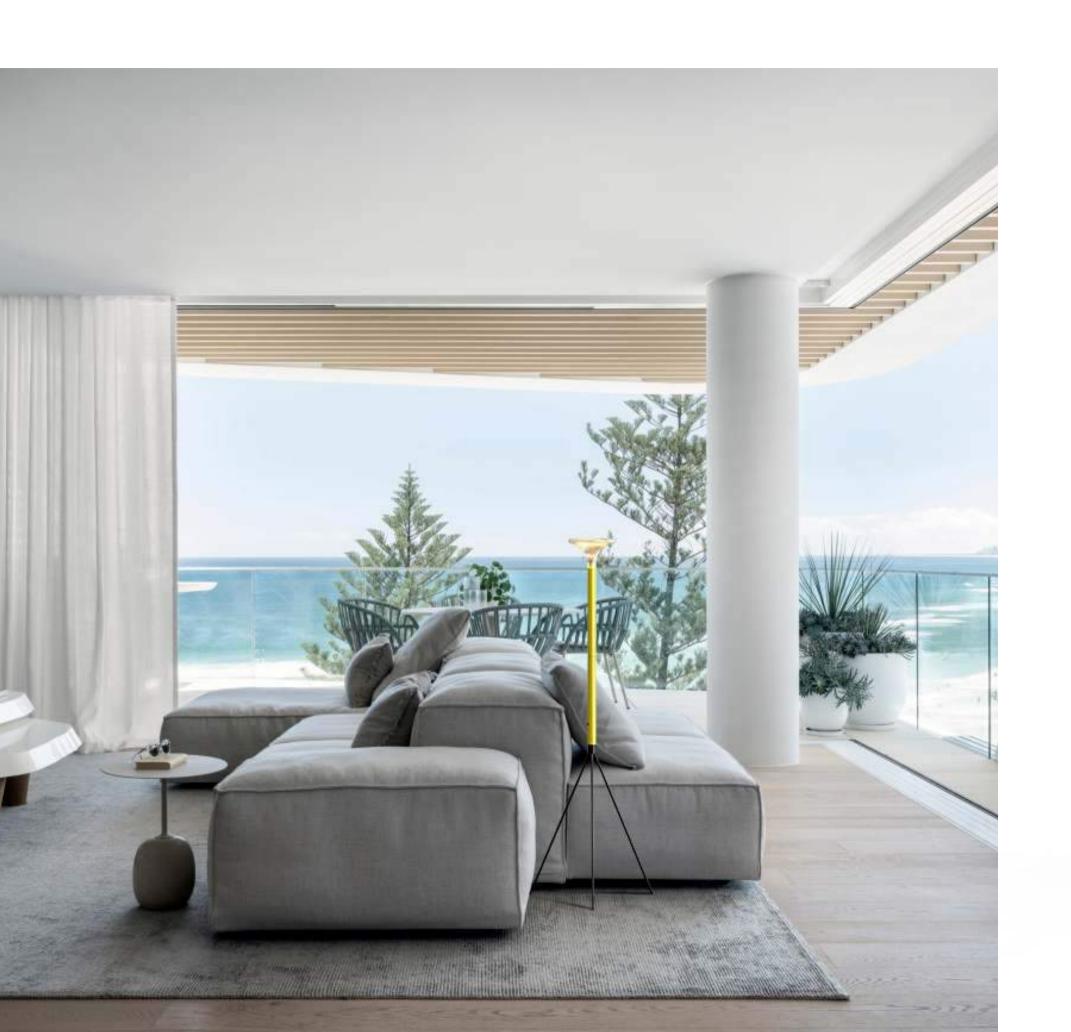

tion splicing, no tools required:

Magnetic rails can be added between the lamp bodies at will, and the length of the rails can also be customized according to your requirements;

DC12V low-voltage Voltage input The track on the lamp body can replacethe magnetic lamp at will;









It can be seen from the above real pictures that the light spots produced by acrylic Frosted are soft and scattered, different The facula of the shape is almost unchanged, and it can be considered that the facula of the frosted surface is not affected by the appearance; The light spot on the bright surface will be able to illuminate a unique light spot due to the change of the shape. The main influence on the shape of the light spot is the top shape of the acrylic; come and customize your own light spots.