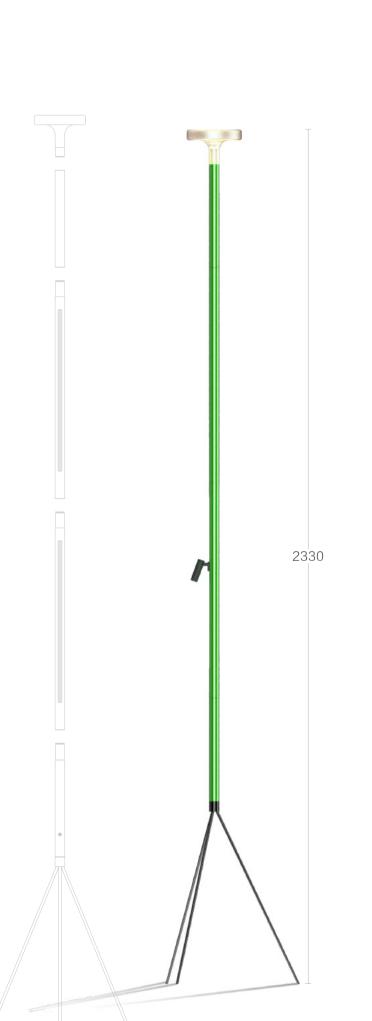

## Magnetic DIY led flood lamp-track splicing

Item No.: KLM-LDD30GD/L625

Size: 030\*L625mm Single control 6063 Aluminum
Color:Red/Orange/Yellow/Green/SkyBlue/
PurpleBlue/Black/White
IP Rate: IP 20

Magentic Mounted

## Magnetic lamps

Other lenght track bar need to customized