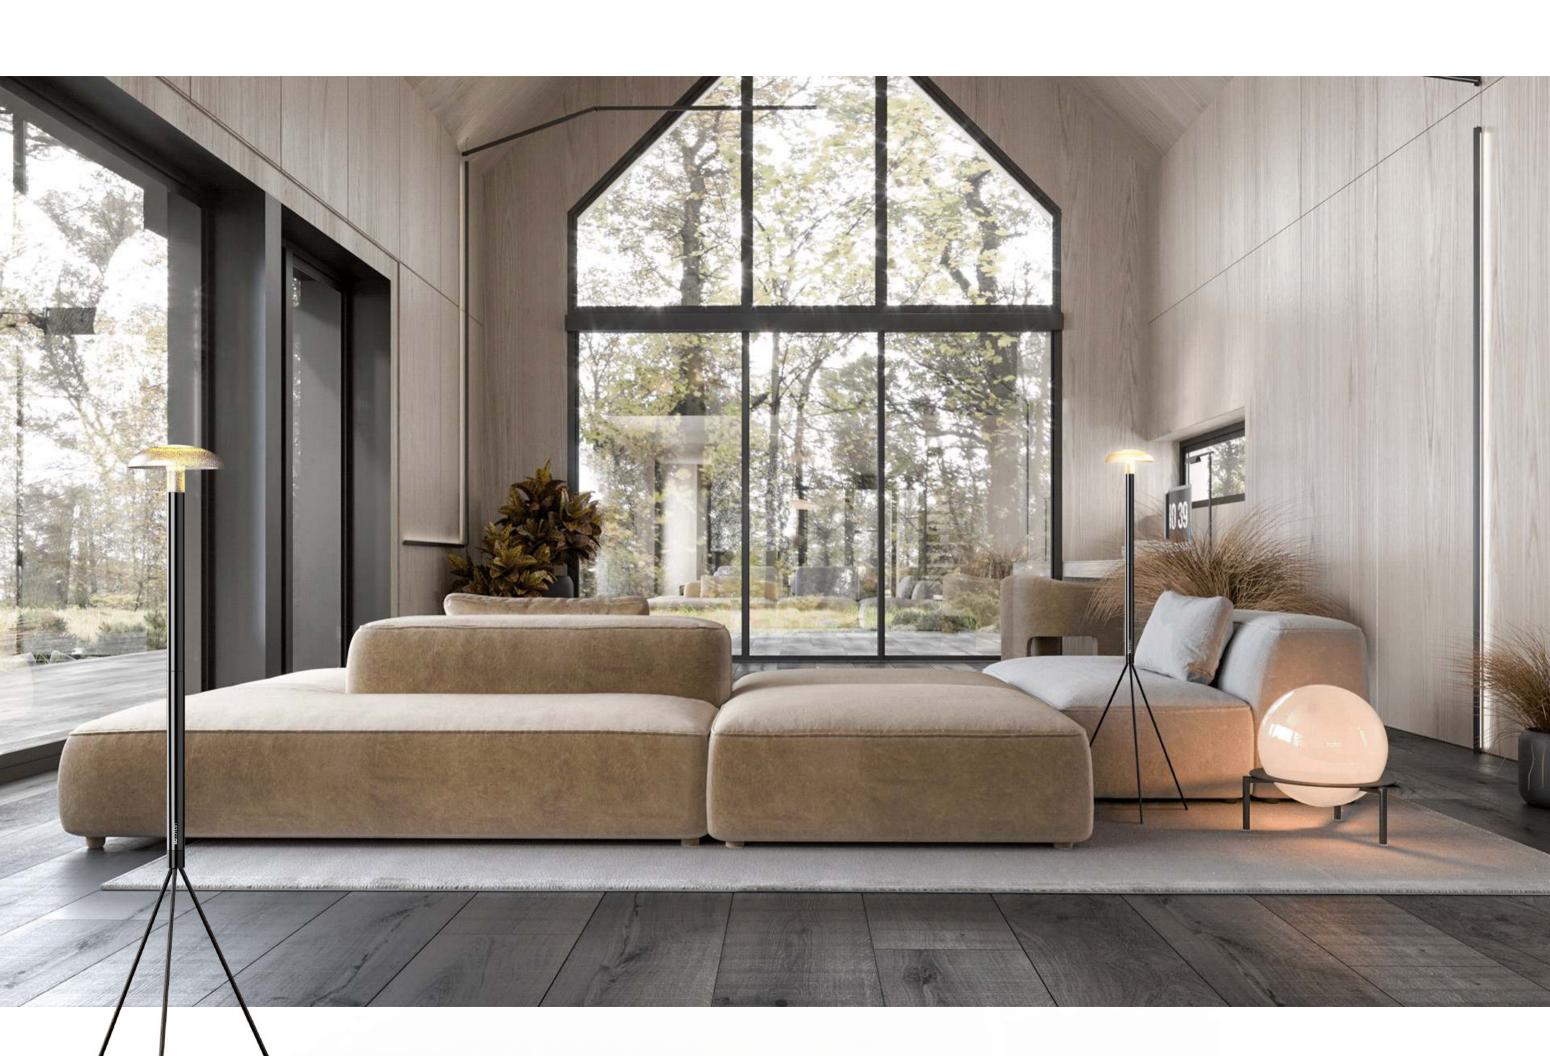

# Magnetic DIY free combination LED Flood Lamp













## Magnetic DIY led flood lamp



## Specification

Acrylic decoration Can

Customized

Can

Can

#### Top illuminated splicing rod



Item no.: KLM-LDD30GY/L150/5W

Size: ⊘30\*L150mm Voltage: DC12V Power: 5W

CCT: 2700K/3000/4000K/RGB

6063 Aluminum

Color: Red/Orange/Yellow/Green/Sky

Blue/Purple Blue/Black/White

IP rate: IP20 Magnetic mounted

#### Base



Item no.: KLM-LDD30DY/L330

Size: Ø30\*L300mm battery capacity: 2580ma Input Voltage: DC12V 6063 Aluminum

Color: Red/Orange/Yellow/Green/Sky

Blue/Purple Blue/Black/White

IP rate: IP20
Magnetic mounted

\*\* There is a built-in battery on the Base, which can turn on the light even when the power is off. The battery life depends on the lamps installed on the floor lamp; the built-in sensor switch can turn on the light when y