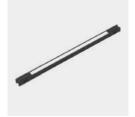

## Magnetic DIY led flood lamp-track splicing

Item No.: KLM-LDD30GD/L625

Size: 030\*L625mm Single control 6063 Aluminum
Color:Red/Orange/Yellow/Green/SkyBlue/
PurpleBlue/Black/White
IP Rate: IP 20

Magentic Mounted

## Magnetic lamps

Other lenght track bar need to customized