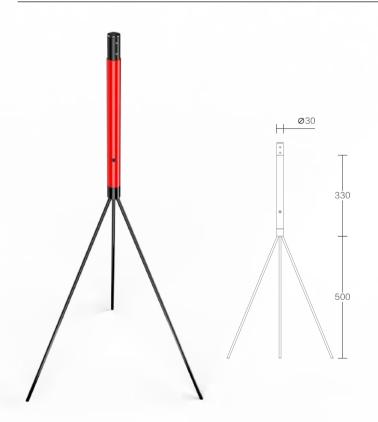

#### Base

Item no.: KLM-LDD30DY/L330

Size: Ø30\*L300mm battery capacity: 2580ma Input Voltage: DC12V 6063 Aluminum

Color: Red/Orange/Yellow/Green/Sky

Blue/Purple Blue/Black/White

IP rate: IP20
Magnetic mounted

\*\* There is a built-in battery on the Base, which can turn on the light even when the power is off. The battery life depends on the lamps installed on the floor lamp; the built-in sensor switch can turn on the light when you touch the Base; we use a magnetic connector for the charging head to make the product more stable. Stylish and more fun.