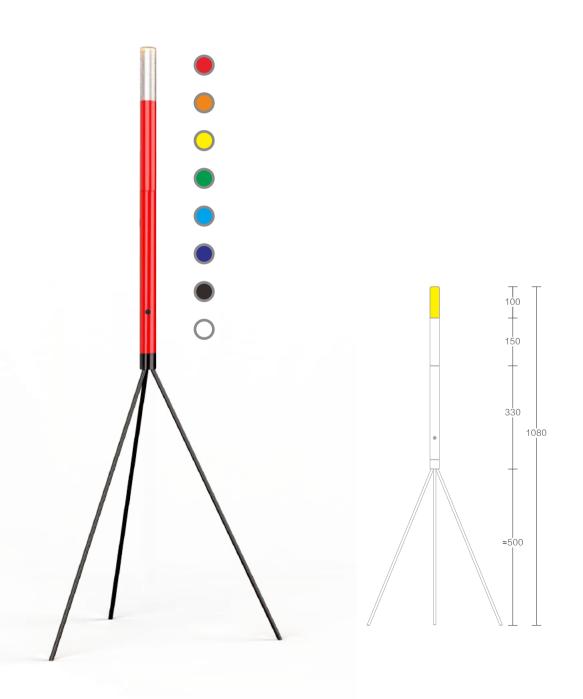

#### Top illuminated splicing rod

Item no.: KLM-LDD30GY/L150/5W

Size: ⊘30\*L150mm Voltage: DC12V Power: 5W

CCT: 2700K/3000/4000K/RGB

6063 Aluminum

Color: Red/Orange/Yellow/Green/Sky

Blue/Purple Blue/Black/White

#### Base

Item no.: KLM-LDD30DY/L330

Size: Ø30\*L300mm battery capacity: 2580ma Input Voltage: DC12V 6063 Aluminum

Color: Red/Orange/Yellow/Green/Sky

Blue/Purple Blue/Black/White

IP rate: IP20
Magnetic mounted