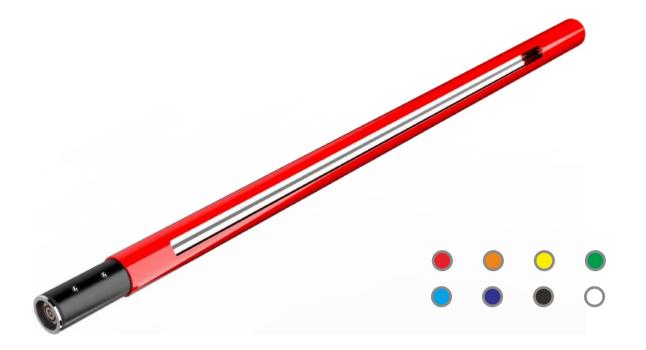

#### Top illuminated splicing rod

Item no.: KLM-LDD30GY/L150/5W

Size: ⊘30\*L150mm Voltage: DC12V Power: 5W

CCT: 2700K/3000/4000K/RGB

6063 Aluminum

Color: Red/Orange/Yellow/Green/Sky

Blue/Purple Blue/Black/White

IP rate: IP20 Magnetic mounted