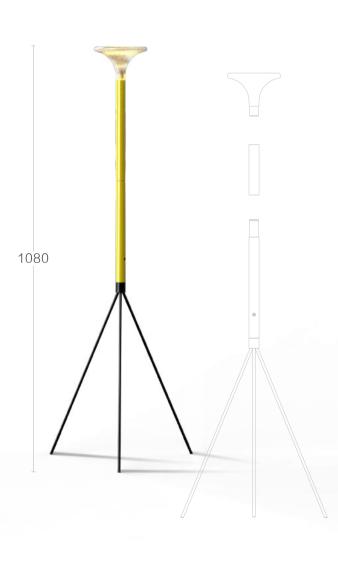

#### Top illuminated splicing rod

Item no.: KLM-LDD30GY/L150/5W

Size: ⊘30\*L150mm Voltage: DC12V Power: 5W

CCT: 2700K/3000/4000K/RGB

6063 Aluminum

Color: Red/Orange/Yellow/Green/Sky

Blue/Purple Blue/Black/White

IP rate: IP20 Magnetic mounted