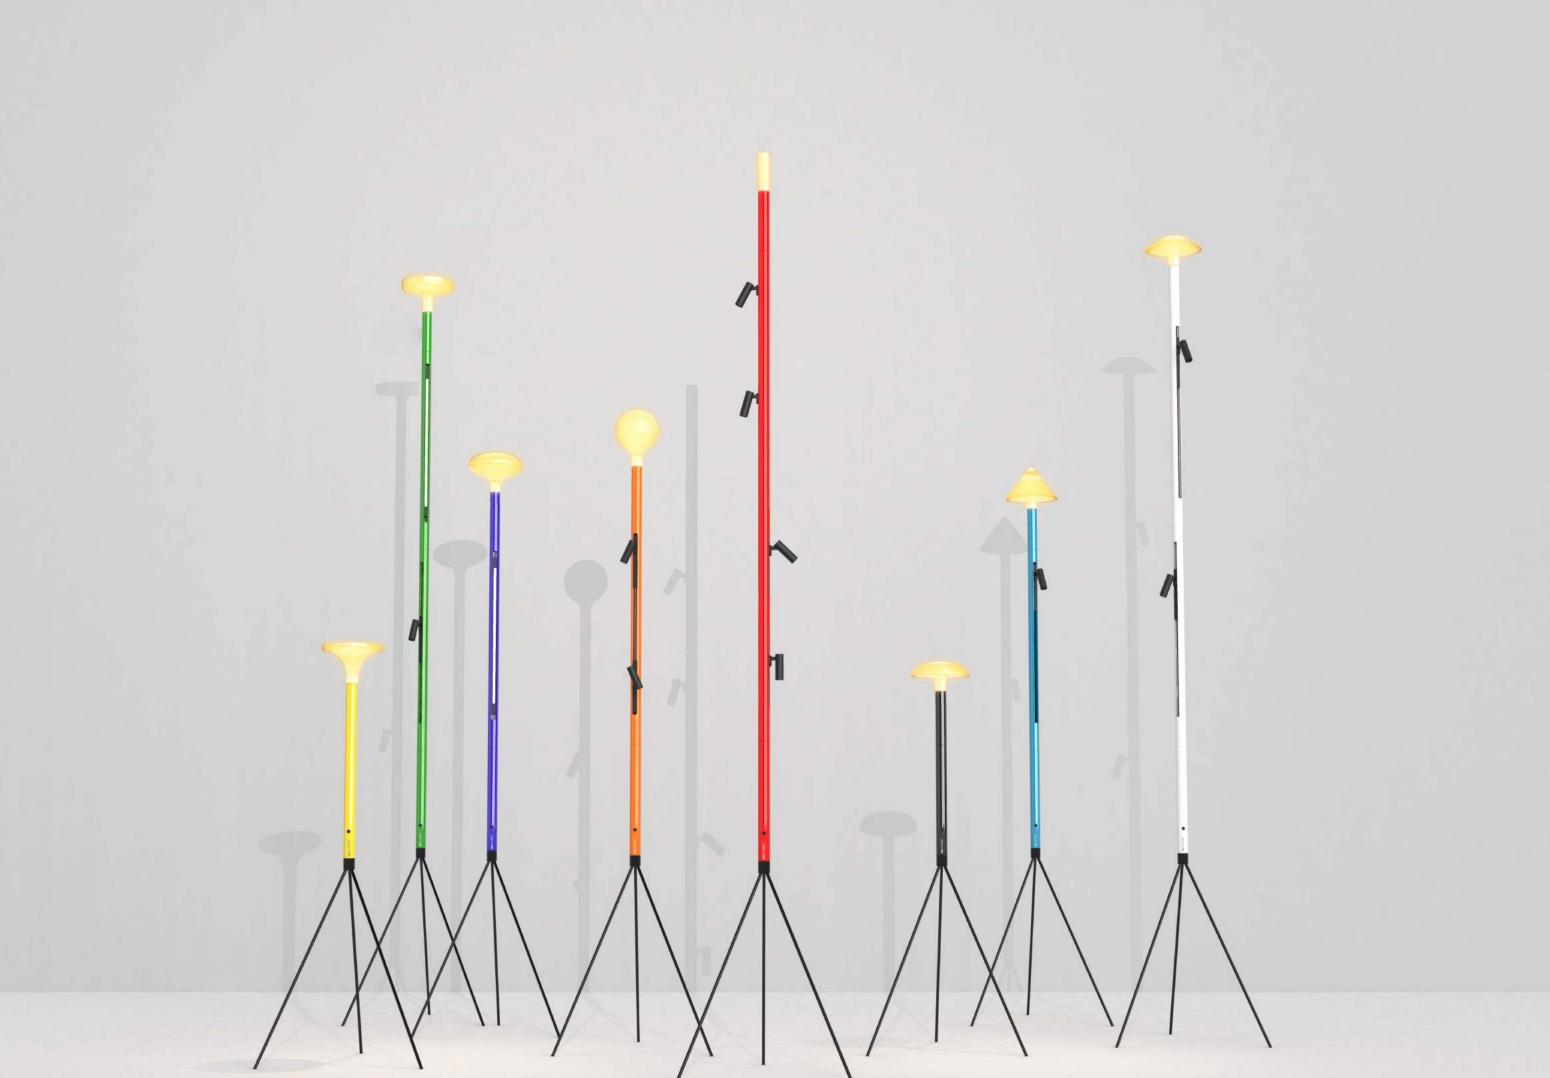

## Magnetic DIY led flood lamp

A variety of acrylic luminous decoration shapes are optional, and can alsobe customized according to your requirements. Your own shape acrylic;

The surface of acrylic can be polished to show different unique spots;

A variety of lamp body colors, 0 formaldehyde baking varnish process, colorful and eye-catching magnetic suction combination splicing, no tools required:

Magnetic rails can be added between the lamp bodies at will, and the length of the rails can also be customized according to your requirements;

DC12V low-voltage Voltage input The track on the lamp body can replacethe magnetic lamp at will;

It can be seen from the above real pictures that the light spots produced by acrylic Frosted are soft and scattered, different The facula of the shape is almost unchanged, and it can be considered that the facula of the frosted surface is not affected by the appearance; The light spot on the bright surface will be able to illuminate a unique light spot due to the change of the shape. The main influence on the shape of the light spot is the top shape of the acrylic; come and customize your own light spots.