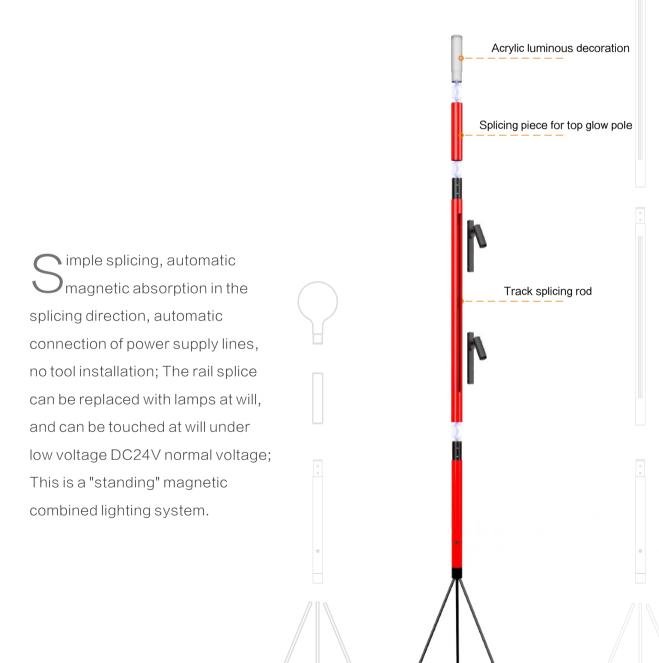

\*\* There is a built-in battery on the Base, which can turn on the light even when the power is off. The battery life depends on the lamps installed on the floor lamp; the built-in sensor switch can turn on the light when you touch the Base; we use a magnetic connector for the charging head to make the product more stable. Stylish and more fun.

## Magnetic DIY led flood lamp-track splicing

Item No.: KLM-LDD30GD/L625

Size: 030\*L625mm Single control 6063 Aluminum
Color:Red/Orange/Yellow/Green/SkyBlue/
PurpleBlue/Black/White
IP Rate: IP 20

Magentic Mounted