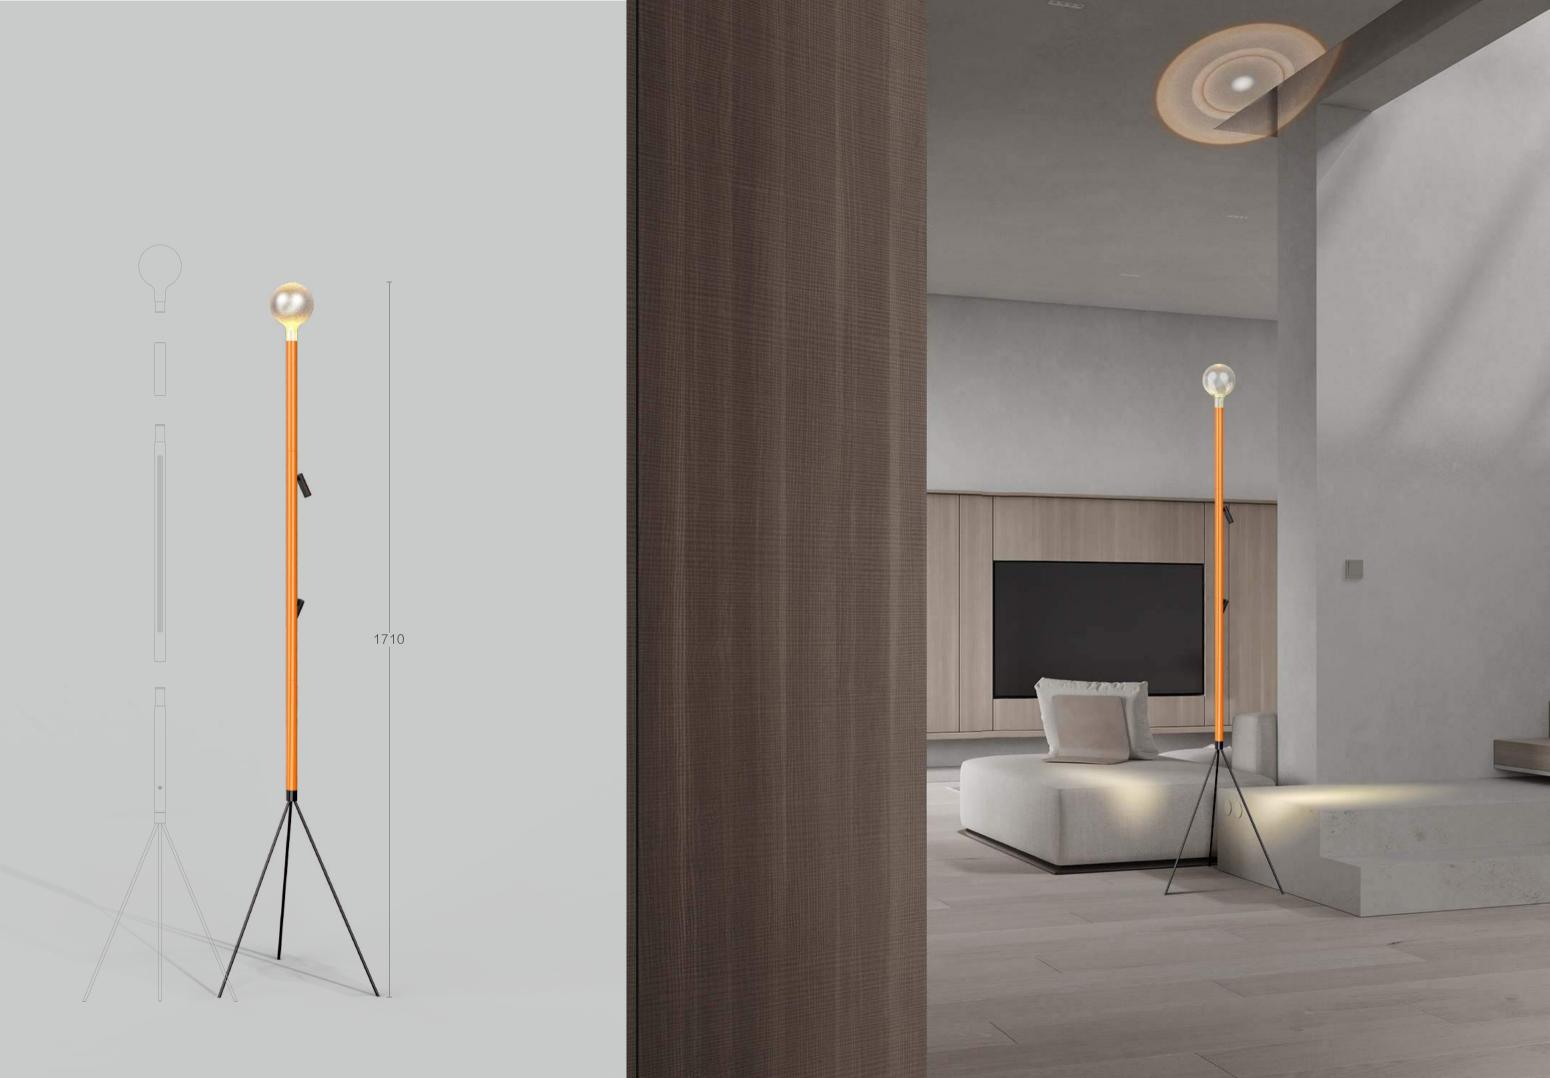

#### Base

Item no.: KLM-LDD30DY/L330

Size: Ø30\*L300mm battery capacity: 2580ma Input Voltage: DC12V 6063 Aluminum

Color: Red/Orange/Yellow/Green/Sky

Blue/Purple Blue/Black/White

IP rate: IP20
Magnetic mounted

\*\* There is a built-in battery on the Base, which can turn on the light even when the power is off. The battery life depends on the lamps installed on the floor lamp; the built-in sensor switch can turn on the light when you touch the Base; we use a magnetic connector for the charging head to make the product more stable. Stylish and more fun.