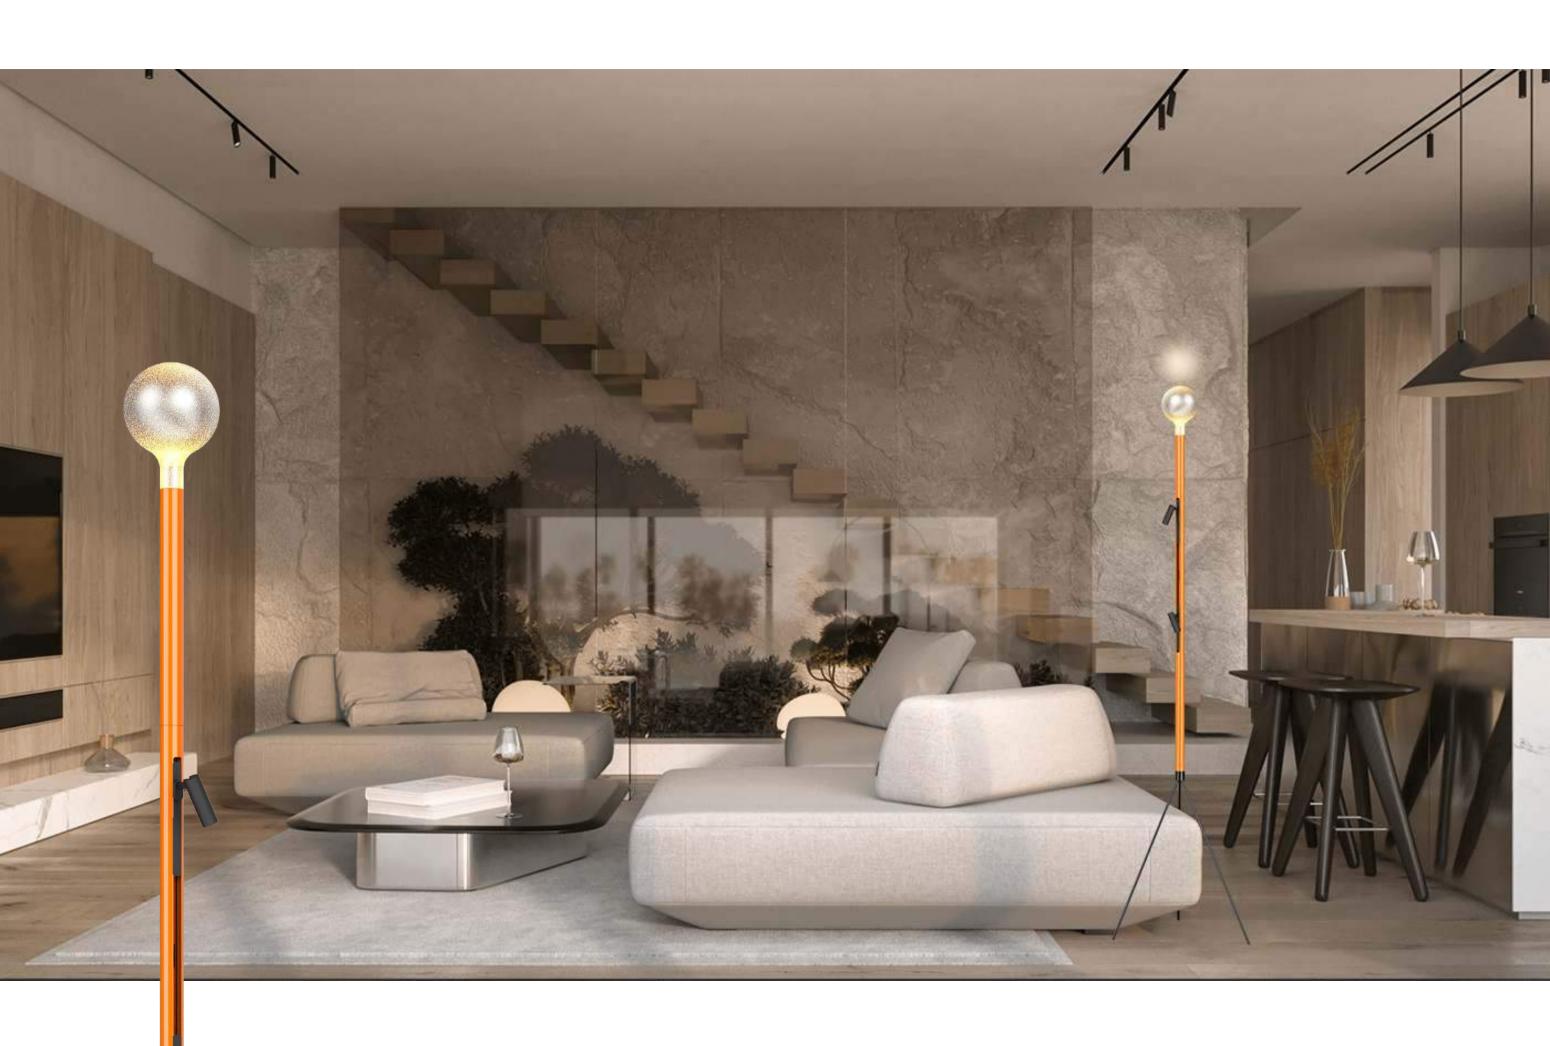

## Magnetic DIY led flood lamp

A variety of acrylic luminous decoration shapes are optional, and can alsobe customized according to your requirements. Your own shape acrylic;

The surface of acrylic can be polished to show different unique spots;

A variety of lamp body colors, 0 formaldehyde baking varnish process, colorful and eye-catching magnetic suction combination splicing, no tools required:

Magnetic rails can be added between the lamp bodies at will, and the length of the rails can also be customized according to your requirements;

DC12V low-voltage Voltage input The track on the lamp body can replacethe magnetic lamp at will;

It can be seen from the above real pictures that the light spots produced by acrylic Frosted are soft and scattered, different The facula of the shape is almost unchanged, and it can be considered that the facula of the frosted surface is not affected by the appearance; The light spot on the bright surface will be able to illuminate a unique light spot due to the change of the shape. The main influence on the shape of the light spot is the top shape of the acrylic; come and customize your own light spots.