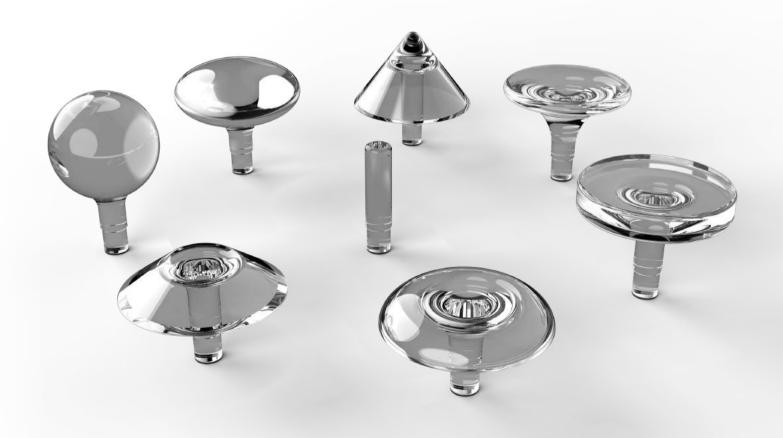

## Magnetic DIY led flood lamp

A variety of acrylic luminous decoration shapes are optional, and can alsobe customized according to your requirements. Your own shape acrylic;

The surface of acrylic can be polished to show different unique spots;