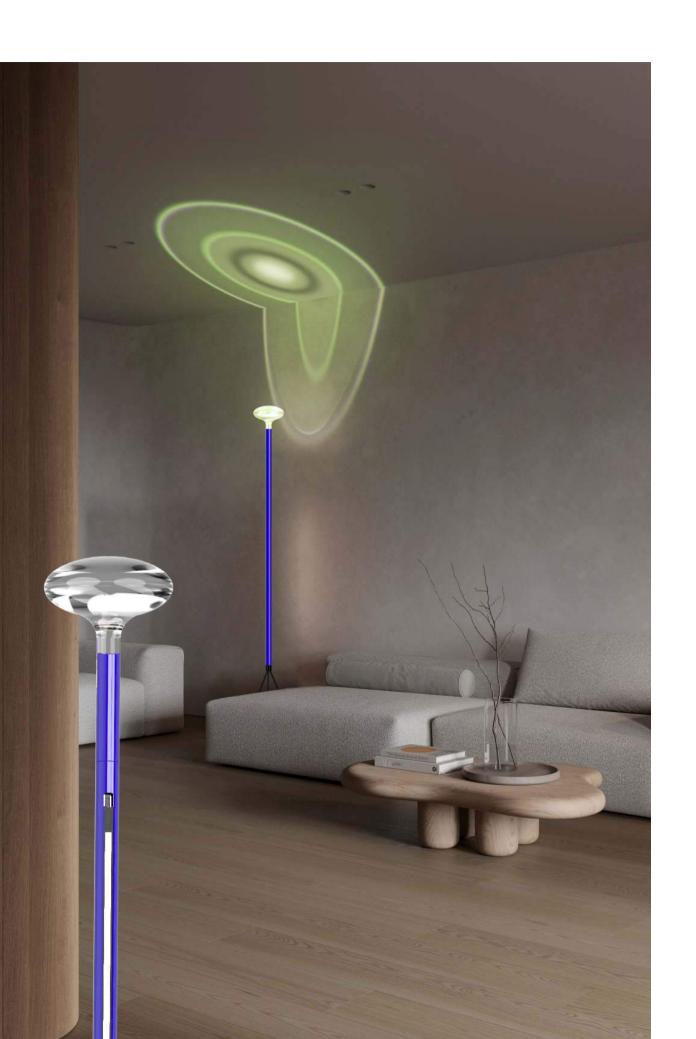

## Magnetic DIY led flood lamp

A variety of acrylic luminous decoration shapes are optional, and can alsobe customized according to your requirements. Your own shape acrylic;

The surface of acrylic can be polished to show different unique spots;

DC12V low-voltage Voltage input The track on the lamp body can replacethe magnetic lamp at will;

It can be seen from the above real pictures that the light spots produced by acrylic Frosted are soft and scattered, different The facula of the shape is almost unchanged, and it can be considered that the facula of the frosted surface is not affected by the appearance; The light spot on the bright surface will be able to illuminate a unique light spot due to the change of the shape. The main influence on the shape of the light spot is the top shape of the acrylic; come and customize your own light spots.