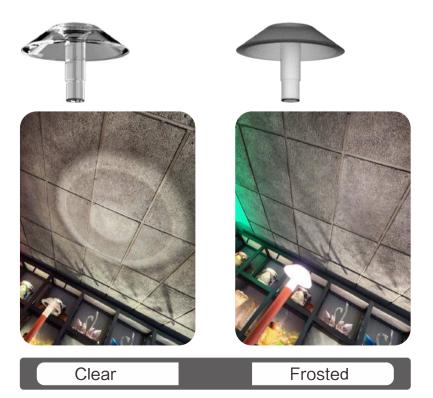

DC12V low-voltage Voltage input The track on the lamp body can replacethe magnetic lamp at will;

It can be seen from the above real pictures that the light spots produced by acrylic Frosted are soft and scattered, different The facula of the shape is almost unchanged, and it can be considered that the facula of the frosted surface is not affected by the appearance; The light spot on the bright surface will be able to illuminate a unique light spot due to the change of the shape. The main influence on the shape of the light spot is the top shape of the acrylic; come and customize your own light spots.